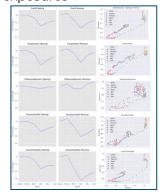

## Health and Productivity Insights

To predict productivity impacts based on the distribution of different types of claims from different parts of a business including insights across sectors, locations and skill-sets