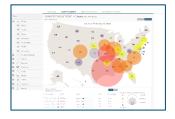

## Forward Looking Credit Risk Exposures

To assess the impact of external events on portfolio risk / default exposures or capital requirements such as climate, COVID, regulatory change, etc.

## Predicting COVID Implications on...

C&I portfolios, Sector-bysector, county-by-county and workforce implications – to predict and adjust portfolio risk exposures