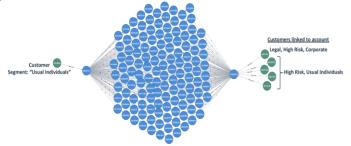

- Working with foreign suppliers
- Receiving/initiating wire transfer requests
- Contacts receiving fraudulent correspondence
- Executive/attorney impersonation
- Smurfing, mule, triage and micro-segmentation
- Nested accounts and other